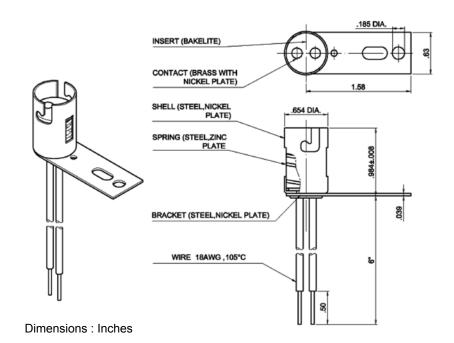

## Candelabra Bayonet Lamp & Lamp Holder

## **Specifications**

Bulb Base : BA15D
Wattage Rating : 76W
Voltage Rating : 125V
Shell Material : Steel

Accessory Type : Lamp Holder

For Use With : Candelabra Bayonet Base Lamps

## **Part Number Table**

| Description                                                 | Part Number |
|-------------------------------------------------------------|-------------|
| Lamp Holder, Candelabra Bayonet,<br>Candelabra Bayonet Lamp | CB-275      |