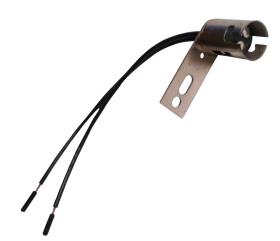

## Candelabra Bayonet Lamp & Lamp Holder

## **Specifications**

Bulb Base : BA15D
Wattage Rating : 76W
Voltage Rating : 125V
Shell Material : Steel

Accessory Type : Lamp Holder

For Use With : Candelabra Bayonet Base Lamps

## **Part Number Table**

| Description                                                 | Part Number |
|-------------------------------------------------------------|-------------|
| Lamp Holder, Candelabra Bayonet,<br>Candelabra Bayonet Lamp | CB-275      |