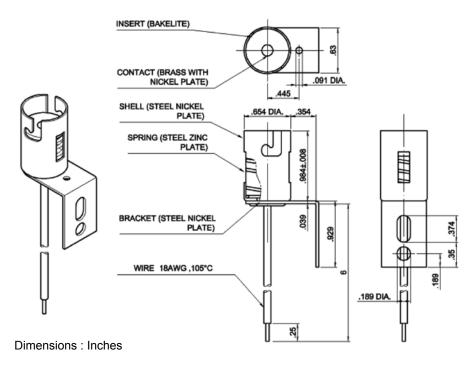

## Candelabra Bayonet Base Lamp & Lamp Holder

## **Specifications**

Lamp Base Type : BA15S
Wattage Rating : 75W
Voltage Rating : 250V
Shell Material : Steel

Accessory Type : Lamp Holder

For Use With : SC Candelabra Bayonet Base Lamps

## **Part Number Table**

| Description                                                   | Part Number |
|---------------------------------------------------------------|-------------|
| Lamp Holder, Candelabra Bayonet,<br>BA15S, Bayonet Base Lamps | SCB-72      |