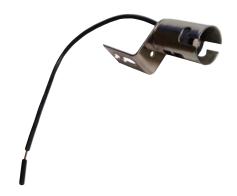

## Candelabra Bayonet Base Lamp & Lamp Holder

## **Specifications**

Lamp Base Type : BA15S
Wattage Rating : 75W
Voltage Rating : 250V
Shell Material : Steel

Accessory Type : Lamp Holder

For Use With : SC Candelabra Bayonet Base Lamps

## **Part Number Table**

| Description                                                   | Part Number |
|---------------------------------------------------------------|-------------|
| Lamp Holder, Candelabra Bayonet,<br>BA15S, Bayonet Base Lamps | SCB-72      |