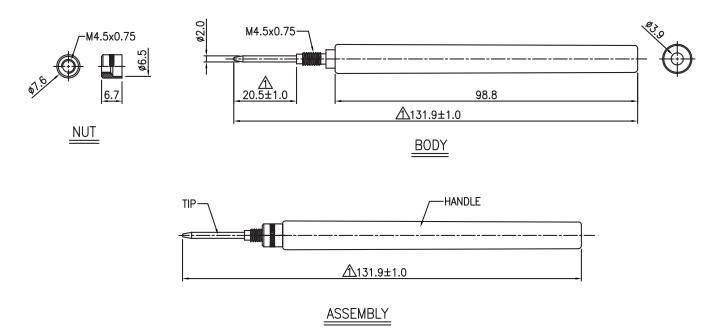

## Dimensions : Millimetres (Inches)

## **Part Number Table**

| Description                          | Part Number |
|--------------------------------------|-------------|
| Solderless Pin, Tip Plug, 2mm, Black | 8530-15184  |

Important Notice: This data sheet and its contents (the "Information") belong to the members of the Premier Farnell group of companies (the "Group") or are licensed to it. No licence is granted for the use of it other than for information purposes in connection with the products to which it relates. No licence of any intellectual property rights is granted. The Information is subject to change without notice and replaces all data sheets previously supplied. The Information supplied is believed to be accurate but the Group assumes no responsibility for its accuracy or completeness, any error in or omission from it or for any use made of it. Users of this data sheet should check for themselves the Information and the suitability of the products for their purpose and not make any assumptions based on information included or omitted. Liability for loss or damage resulting from any reliance on the Information or use of it (including liability resulting from negligence or where the Group was aware of the possibility of such loss or damage arising) is excluded. This will not operate to limit or restrict the Group's liability for death or personal injury resulting from its negligence. Tenma is the registered trademark of the Group. © Premier Farnell plc 2012.