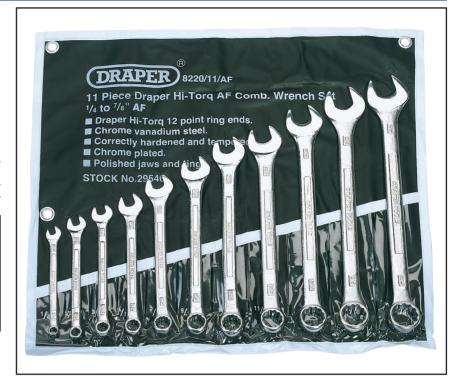

## 11 PIECE "DRAPER HI-TORO" AF COMBINATION SPANNER SET

## 8220/11/AF 11 PIECE "DRAPER HI-TORQ" AF COMBINATION SPANNER SET

Manufactured in accordance with DIN3113

Forged from chrome vanadium steel hardened, tempered and chrome plated for corrosion protection. Polished "Draper HI-TORQ" ring end offset at 15°. Jaw offset at 15°. Supplied in vinyl divided wallet with tie cord. Display

Contents: 1/4, 5/16, 3/8, 7/16, 1/2, 9/16, 5/8, 11/16, 3/4, 13/16 and 7/8" AF

|              | po. 001         | P 31 001 |
|--------------|-----------------|----------|
| Stock<br>No. | Euro<br>per set | GBP £    |

### DRAPER BULLETS

- these need to be kept to a minimum, in order of priority.

  Contents: ¼, 5/6, 3/6, 7/16, ½, 9/16, 5/6, 11/16, 3/4, 13/16 and 7/8
- Chrome vanadium steel hardened tempered and chrome plated
- "Draper HI-TORQ" ring ends offset at 15°
- Open ends set at 15°
- Supplied in vinyl divided wallet with tie cord