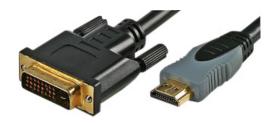

## **Specifications**

Connector Type A : HDMI Plug
Connector Type B : DVI-D Plug

Cable Length : 2m Jacket Colour : Black

Cable Assembly Type : Audio, Video

Connector A & B Contact Plating : Gold