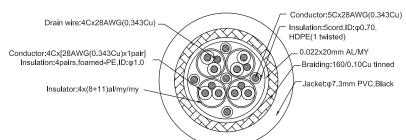

# Cable Assembly HDMI to DVI

# pro-signal





## **Specifications**

Connector Type A : HDMI Plug
Connector Type B : DVI-D Plug

Cable Length : 2m Jacket Colour : Black

Cable Assembly Type : Audio, Video

Connector A & B Contact Plating : Gold

#### **Production Outlines**



Dimensions: Millimetres

Dimensions: Millimetres

#### Structure of Cable



#### Wiring Diagram

| •                                           |                               |                                          |
|---------------------------------------------|-------------------------------|------------------------------------------|
| Type A PIN                                  | l Signal Assignment           | DVI-D PIN                                |
| 1 <sub>blue</sub><br>2 earth<br>3 purple    |                               | blue 2 earth 3 purple 1                  |
| 4 blue<br>5 earth<br>6 purple               |                               | —— blue 10<br>—— earth 11<br>—— purple 9 |
| 7 blue — 8 earth — 9 purple — 9             |                               | blue 18 earth 19 purple 17               |
| 10 blue ———<br>11 earth ———<br>12 pur