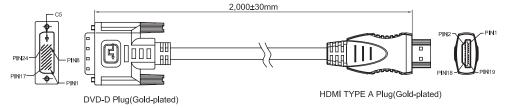

# Cable Assembly HDMI to DVI

# pro-signal





## **Specifications**

Connector Type A : HDMI Plug
Connector Type B : DVI-D Plug

Cable Length : 2m Jacket Colour : Black

Cable Assembly Type : Audio, Video

Connector A & B Contact Plating : Gold

#### **Production Outlines**



Dimensions: Millimetres

Dimensions: Millimetres

#### Structure of Cable



#### Wiring Diagram

| •                                           |                               |                                          |
|---------------------------------------------|-------------------------------|------------------------------------------|
| Type A PIN                                  | l Signal Assignment           | DVI-D PIN                                |
| 1 <sub>blue</sub><br>2 earth<br>3 purple    |                               | blue 2 earth 3 purple 1                  |
| 4 blue<br>5 earth<br>6 purple               |                               | —— blue 10<br>—— earth 11<br>—— purple 9 |
| 7 blue — 8 earth — 9 purple — 9             |                               | blue