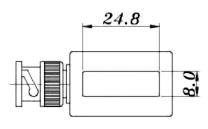

## **Specifications:**

Dimensions: Millimetres

| Item | Q'ty  | Description                              |
|------|-------|------------------------------------------|
| 1    | 1 Set | BNC Male Solder Type                     |
| 2    | 1 Set | Plastic Set (Top, Bottom & Side Cover)   |
| 3    | 1 Set | RJ45 Jack, Gold 50µ" / PVC Wire 26AWG    |
| 4    | 1 Set | PCB Set (Transformer 1 : 1.41, C1 0.1µF) |