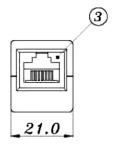

## **Specifications:**

Dimensions: Millimetres

| Item | Q'ty  | Description                              |
|------|-------|------------------------------------------|
| 1    | 1 Set | BNC Male Solder Type                     |
| 2    | 1 Set | Plastic Set (Top, Bottom & Side Cover)   |
| 3    | 1 Set | RJ45 Jack, Gold 50µ" / PVC Wire 26AWG    |
| 4    | 1 Set | PCB Set (Transformer 1 : 1.41, C1 0.1µF) |