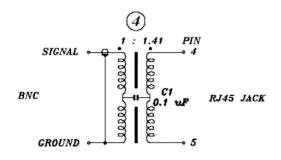

## **Specifications:**

Dimensions: Millimetres

| Item | Q'ty  | Description                              |
|------|-------|------------------------------------------|
| 1    | 1 Set | BNC Male Solder Type                     |
| 2    | 1 Set | Plastic Set (Top, Bottom & Side Cover)   |
| 3    | 1 Set | RJ45 Jack, Gold 50µ" / PVC Wire 26AWG    |
| 4    | 1 Set | PCB Set (Transformer 1 : 1.41, C1 0.1µF) |