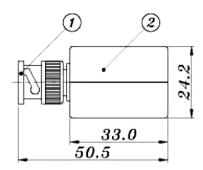

## **Specifications:**

Dimensions: Millimetres

| Item | Q'ty  | Description                              |
|------|-------|------------------------------------------|
| 1    | 1 Set | BNC Male Solder Type                     |
| 2    | 1 Set | Plastic Set (Top, Bottom & Side Cover)   |
| 3    | 1 Set | RJ45 Jack, Gold 50µ" / PVC Wire 26AWG    |
| 4    | 1 Set | PCB Set (Transformer 1 : 1.41, C1 0.1µF) |