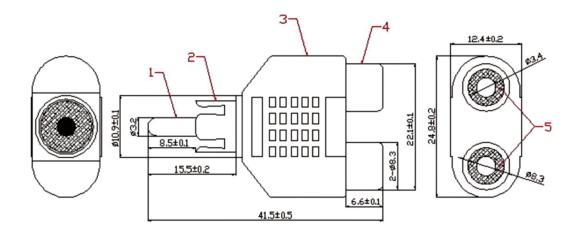

Dimensions: Millimetres

| No. | Description    | Material |
|-----|----------------|----------|
| 1   | Pin            | Cu       |
| 2   | RCA Plug       | Cu       |
| 3   | Plastic Handle | PVC      |
| 4   | RCA Jack       | Cu       |
| 5   | Dielectric     | Bakelite |