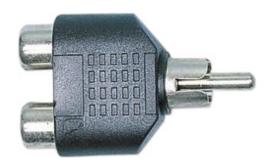

## RCA Plug to Double RCA Jack

## **Specifications:**

Connector Type : Audio, Video Convert From Connector : RCA / Phono

Convert From Gender : Plug
Convert To Gender : Receptacle
Connector Type A : Phono Plug

Connector Type B : 2 × Phono Sockets