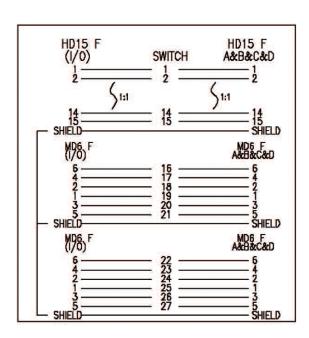

#### Specifications:

Computer Switch Type : Data
Computer Switch Function : Manual
Input Connection : DB15 Female

Output Connection : PS/2 No. of Ways : 4

| No. | Description                                                  | Qty                                             |  |
|-----|--------------------------------------------------------------|-------------------------------------------------|--|
| 1   | HD15 Female, Gold Flash on Contacts, Blue Insulator          | emale, Gold Flash on Contacts, Blue Insulator 5 |  |
| 2   | Mini DIN6 Female, Gold Flash on contacts, Black Insulator 10 |                                                 |  |
| 3   | Hex-Nut 4.75mm × 13mm, Screw Cap 4.75mm × 1.5mm 10 S         |                                                 |  |
| 4   | Hex-Nut with Screw Cap 3mm × 6mm                             |                                                 |  |
| 5   | Knob for A, B, C, D Switch                                   | 1                                               |  |
|     | Screw 4mm × 12.5mm With Pad                                  | 1 Set                                           |  |
|     | Main Heart 9-27-4                                            | 1                                               |  |
|     | 26AWG Insulator, Length 200mm                                | 149                                             |  |
| 6   | Metal case, Thickness 0.8mm                                  | 1 Set                                           |  |
| 7   | Screw 3 × 6 PWB                                              | 4                                               |  |
| 8   | Plasto-Visco- Elastic Body                                   | 4                                               |  |