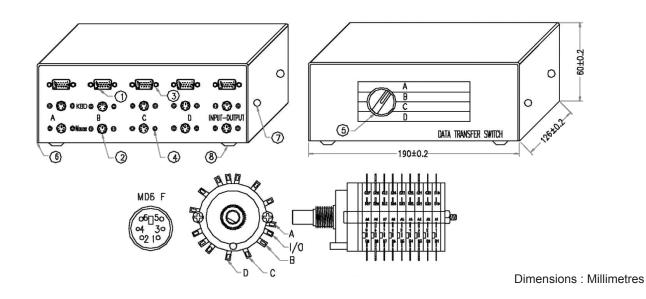

#### Specifications:

Computer Switch Type : Data
Computer Switch Function : Manual
Input Connection : DB15 Female

Output Connection : PS/2 No. of Ways : 4

| No. | Description                                                  | Qty                                             |  |
|-----|--------------------------------------------------------------|-------------------------------------------------|--|
| 1   | HD15 Female, Gold Flash on Contacts, Blue Insulator          | emale, Gold Flash on Contacts, Blue Insulator 5 |  |
| 2   | Mini DIN6 Female, Gold Flash on contacts, Black Insulator 10 |                                                 |  |
| 3   | Hex-Nut 4.75mm × 13mm, Screw Cap 4.75mm × 1.5mm 10 S         |                                                 |  |
| 4   | Hex-Nut with Screw Cap 3mm × 6mm                             |                                                 |  |
| 5   | Knob for A, B, C, D Switch                                   | 1                                               |  |
|     | Screw 4mm × 12.5mm With Pad                                  | 1 Set                                           |  |
|     | Main Heart 9-27-4                                            | 1                                               |  |
|     | 26AWG Insulator, Length 200mm                                | 149                                             |  |
| 6   | Metal case, Thickness 0.8mm                                  | 1 Set                                           |  |
| 7   | Screw 3 × 6 PWB                                              | 4                                               |  |
| 8   | Plasto-Visco- Elastic Body                                   | 4                                               |  |