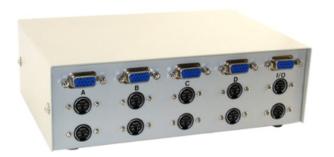

#### Specifications:

Computer Switch Type : Data
Computer Switch Function : Manual
Input Connection : DB15 Female

Output Connection : PS/2 No. of Ways : 4

| No. | Description                                                  | Qty                                             |  |
|-----|--------------------------------------------------------------|-------------------------------------------------|--|
| 1   | HD15 Female, Gold Flash on Contacts, Blue Insulator          | emale, Gold Flash on Contacts, Blue Insulator 5 |  |
| 2   | Mini DIN6 Female, Gold Flash on contacts, Black Insulator 10 |                                                 |  |
| 3   | Hex-Nut 4.75mm × 13mm, Screw Cap 4.75mm × 1.5mm 10 S         |                                                 |  |
| 4   | Hex-Nut with Screw Cap 3mm × 6mm                             |                                                 |  |
| 5   | Knob for A, B, C, D Switch                                   | 1                                               |  |
|     | Screw 4mm × 12.5mm With Pad                                  | 1 Set                                           |  |
|     | Main Heart 9-27-4                                            | 1                                               |  |
|     | 26AWG Insulator, Length 200mm                                | 149                                             |  |
| 6   | Metal case, Thickness 0.8mm                                  | 1 Set                                           |  |
| 7   | Screw 3 × 6 PWB                                              | 4                                               |  |
| 8   | Plasto-Visco- Elastic Body                                   | 4                                               |  |