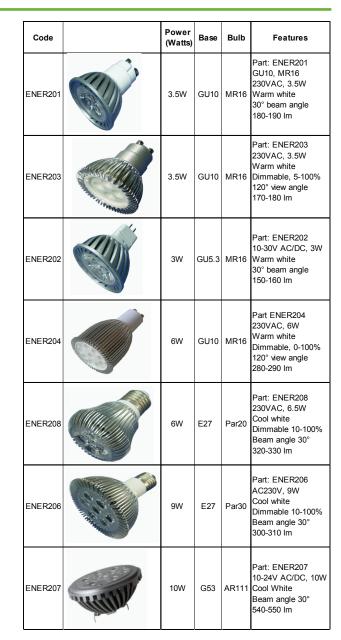

Traditional spotlights are ideal candidates for replacement with a simple exchange of bulbs. LED bulbs are available for mains or low voltage 12V AC/DC retrofit making them ideal for display use, kitchen and bathroom fit amongst others.

Lifetime savings make them economical to run and maintain. Features such as dimming with standard dimmers and selection of light colour to fit the application environment. Cool white lights are often preferred in display areas and in kitchens and bathrooms with black and white and metallic finishes. The warm white colour is often selected for domestic settings where softer colours and themes are preferred. Natural light is also an option where daylight-simulated light is preferred and in outdoor applications.