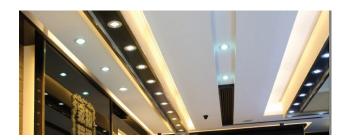

# LED Spotlights

Low energy retrofit spotlights for display and domestic use

Traditional spotlights are ideal candidates for replacement with a simple exchange of bulbs. LED bulbs are available for mains or low voltage 12V AC/DC retrofit making them ideal for display use, kitchen and bathroom fit amongst others.

Lifetime savings make them economical to run and maintain. Features such as dimming with standard dimmers and selection of light colour to fit the application environment. Cool white lights are often preferred in display areas and in kitchens and bathrooms with black and white and metallic finishes. The warm white colour is often selected for domestic settings where softer colours and themes are preferred. Natural light is also an option where daylight-simulated light is preferred and in outdoor applications.