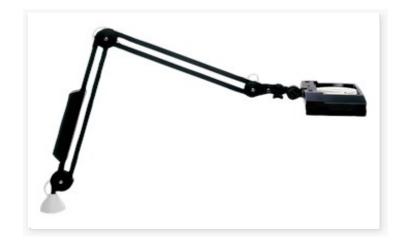

### Wave ESD

Industrial magnifier with 3D feature

LUXO

## Description

Wave ESD is especially made for the electronics industry where electrostatic discharges can prove fatal for electronic components. Wave ESD is designed to drain away static charges as they occur in a controlled manner.

Wave ESD is the only magnifier to offer both shadow-free magnification with light coming from both sides, as well as three-dimensional magnification with light coming from the left or right. The 3D-feature is especially welcome when working with circuit boards or similar delicate objects.

#### Excellent viewing conditions

By illuminating from one side only, depth perception is increased and positioning of the objects are made easier. The large rectangular lens, 175 x 108 mm, permits comfortable viewing with both eyes. The slim edge in front of the lens ensures that eye contact with the object viewed is not lost when switching from magnification to normal viewing and back again. The neck joint between the head and arm moves in three planes: horizontally, vertically and laterally making exact positioning easy.