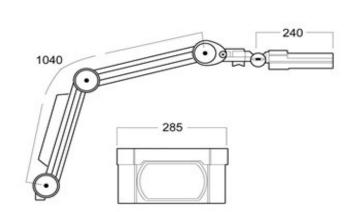

#### OPTICS

Standard with 3.5 diopter crown glass lens. Lens dimensions are 175 x 108 mm. An accessory 4 diopter lens and 10 diopter swing-away lens are available on request. Aluminium reflector.

ARM TECHNOLOGY & MOVEMENT Parallel, three-pivot arm. Arm length is 105 cm.