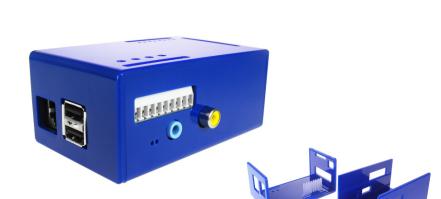

## Pi Face Enclosure

No screws, no glue - just add your Raspberry Pi filling!

- Designed to house the Raspberry Pi and Pi Face via clip-in grooves NO SCREWS REQUIRED!
- All cut-outs are pre-cut into the case NO MODS REQUIRED!
- Wall mountable
- Supplied with Rubber feet
- Includes with LED light pipes
- High Gloss Finish

## Material:

- Thickness 3mm: HB Rated
- Coloured Materials: High Impact Polystyrene (HIPS)
- Carbon Fibre Finish: Acrylic Capped ABS
- Light Pipes: Transparent Acrylic

Raspberry Pi and Pi Face assemblies not included