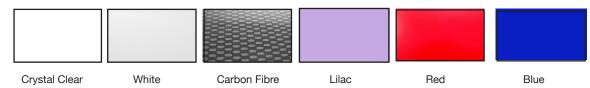

## Available in a range of colours: Gloss Finish

<sup>\*</sup> Carbon fibre finish:Acrylic capped ABS

| CB PART NO. | COLOURS       |
|-------------|---------------|
| CBRPF-BLU   | Blue          |
| CBRPF-LIL   | Lilac         |
| CBRPF-RED   | Red           |
| CBRPF-WHT   | White         |
| CBRPF-CAR   | Carbon Fibre  |
| CBRPF-CLR   | Crystal Clear |