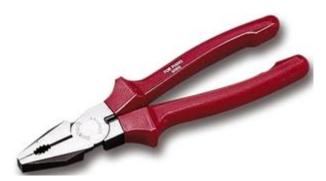

## **RBK HIGH LEVERAGE COMB PLIER 200MM**

All patterns feature double polished heads and joints where applicable and are manufactured to  $\mathsf{ISO5742}/\mathsf{DIN5233}$ 

Heavy duty combination pliers

Model 01-6736 has an extra long cutting edge whilst model 01-6737 has a pipe grip facility

PVC heavy duty handle

Not insulated

All patterns feature double polished heads and joints where applicable and are manufactured to  $\mathsf{ISO5742}/\mathsf{DIN5233}$ 

Heavy duty combination pliers

Model 01-6736 has an extra long cutting edge whilst model 01-6737 has a pipe grip facility

PVC heavy duty handle

Not insulated