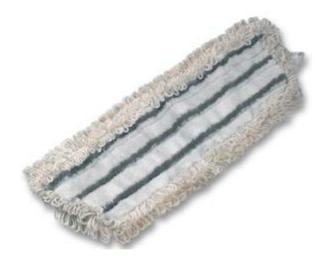

## HY-STYLE MFIBRE 40CM (16") MOPHEAD

Advanced cleaning without chemical solutions

Fast, efficient and hygienic

Unique angle adjustable frame to suit walls or floors

Telescopic handle for ergonomic cleaning

Advanced microfibre technology mopheads with abrasive but non-scratch filaments

Washable to 350 times

Washable to 95°C

Removable tags for colour coding

Do not use with bleach

| Colour                | White/Grey                             |
|-----------------------|----------------------------------------|
| Description, Product  | Hy-style microfibre 40cm (16") mophead |
| Head type             | Looped flat                            |
| <b>RoHS Compliant</b> | NA                                     |