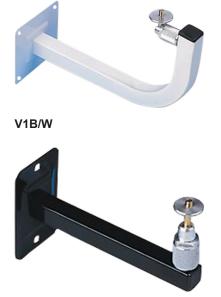

## Wall / Ceiling Bracket With Lock

V1/B

## **Specifications:**

| External Length / Height | : 170mm           |
|--------------------------|-------------------|
| Mounting Type            | : Wall            |
| Weight                   | : 232g            |
| For Use with             | : Internal Camera |

## Part Number Table

| Description            | Colour | Part Number |
|------------------------|--------|-------------|
| Wall / Ceiling Bracket | White  | V1B/W       |
| with Lock              | Black  | V1/B        |