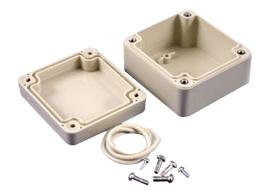

## **ABS Enclosure**

## Specifications:

- Enclosure Type External Length External Width External Depth IP Rating Material Lid Screws Gasket Circuit Board Screws Lid Screw Torque
- : Multipurpose
- : 65mm
- : 60mm
- : 40mm
- : IP65
- : ABS, Light Grey Colour
- : M3.5 × 10, 304 Stainless
- : EDPM Cord
- : 4 Supplied (M3 self tap)
- : 30ozf-in (21cN-m)

## **Part Number Table**

| Description                            | Part Number |
|----------------------------------------|-------------|
| Box, ABS, IP65, CL, 65mm × 60mm × 40mm | MCRP1025C   |

Important Notice : This data sheet and its contents (the "Information") belong to the members of the Premier Farnell group of companies (the "Group") or are licensed to it. No licence is granted for the use of it other than for information purposes in connection with the products to which it relates. No licence of any intellectual property rights is granted. The Information is subject to change without notice and replaces all data sheets previously supplied. The Information supplied is believed to be accurate but the Group assumes no responsibility for its accuracy or completeness, any error in or omission from it or for any use made of it. Users of this data sheet should check for themselves the Information or use of it (including liability resulting from negligence or where the Group was aware of the possibility of such loss or damage arising) is excluded. This will not operate to limit or restrict the Group's liability for death or personal injury resulting from its negligence. Multicomp is the registered trademark of the Group. © Premier Farnell plc 2012.