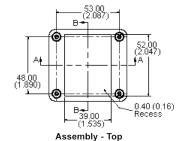

## Specifications:

- Enclosure Type External Length External Width External Depth IP Rating Material Lid Screws Gasket Circuit Board Screws Lid Screw Torque
- : Multipurpose
- : 65mm
- : 60mm
- : 40mm
- : IP65
- : ABS, Light Grey Colour
- : M3.5 × 10, 304 Stainless
- : EDPM Cord
- : 4 Supplied (M3 self tap)
- : 30ozf-in (21cN-m)