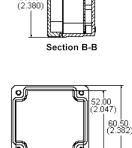

## Specifications:

- Enclosure Type External Length External Width External Depth IP Rating Material Lid Screws Gasket Circuit Board Screws Lid Screw Torque
- : Multipurpose
- : 65mm
- : 60mm
- : 40mm
- : IP65
- : ABS, Light Grey Colour
- : M3.5 × 10, 304 Stainless
- : EDPM Cord
- : 4 Supplied (M3 self tap)
- : 30ozf-in (21cN-m)