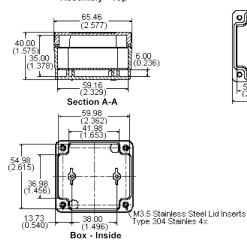

## Specifications:

- Enclosure Type External Length External Width External Depth IP Rating Material Lid Screws Gasket Circuit Board Screws Lid Screw Torque
- : Multipurpose
- : 65mm
- : 60mm
- : 40mm
- : IP65
- : ABS, Light Grey Colour
- : M3.5 × 10, 304 Stainless
- : EDPM Cord
- : 4 Supplied (M3 self tap)
- : 30ozf-in (21cN-m)

60.46

<sup>244)</sup> 65.50 (2.579) Lid - Inside

.00 244)

Dimensions : Millimetres