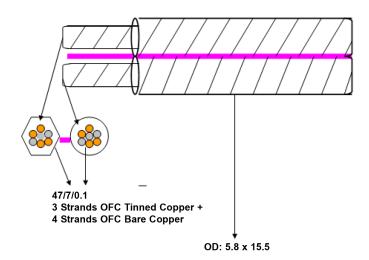

## **Specifications:**

Conductor Area : 45/7/0.1mm × 2F

Inner Conductor : 3 strands OFC tinned copper +

4 strands OFC bare copper

Reel Length : 500 No. of Conductors : 2

No. of Strands x Strand Size :  $7 \times 0.1$ mm Conductor Area CSA : 2.5mm² Jacket Colour : Transparent

Jacket Material : PVC (Polyvinyl Chloride)

Conductor Material : Copper

**Dimensions: Millimetres** 