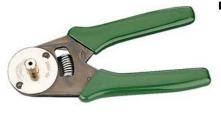

## Ideal 35-465 Solid Barrel Crimp Tool, 20-26AWG D-Subminiature

## **D-Subminiature Commercial Crimp Tool**

- Meets Mil-Spec4-Indents

This lightweight (8 oz.) and compact (6-1/2" lg.) tool crimps solid D-subminiature contacts for RS232 interface connectors. Full cycle ratchet delivers sure, exact 4-way indent crimp to meet MSS22520. A built-in locator assures precise positioning of pin or socket prior to crimping. Crimper is spring loaded and has cushion grips.