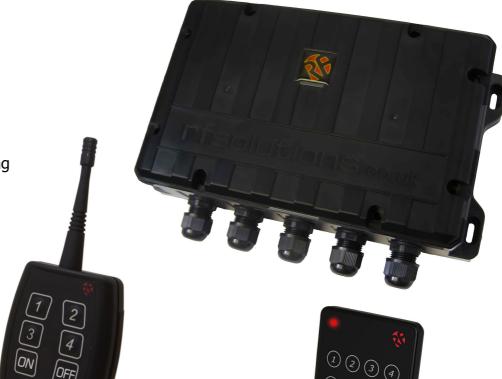

#### **Description**

Whatever your switching application the **ELITE Remote control system** with 4 individual 230V outputs and it's completely waterproof IP68 enclosure will be a great choice.

The **ELITE remote control system** has been designed with the requirements of electricians in mind and therefore it can be used to switch all lighting types as well as other applications such as Water Features, Electric gates and Garage Doors.

Each receiver has 4 switched outputs. Using our one touch 'easy-learn' process each relay can be controlled from any switch on any compatible transmitter.

Thanks to the latest technology each of the 4 outputs on the **ELITE remote control system** can be set to operate in momentary or latching or individually timed output for complete flexibility.

The Receiver unit includes, self test mode, Receiver signal strength indicator, any Tx button to Any Rx output,

### **System Part Numbering**

| Part Number | Description                     | Receiver<br>Power Supply | Range**<br>(Metres) |
|-------------|---------------------------------|--------------------------|---------------------|
| ELITE-S4    | System 4 outputs With ELITE-T8  | 230Vac                   | 200                 |
| ELITE-XS4   | System 4 outputs With ELITE-XT6 | 230Vac                   | 2000m               |
| ELITE-RX    | Receiver 4 output               | 230Vac                   | -                   |