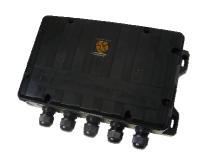

#### **Description**

Whatever your switching application the **ELITE Remote control system** with 4 individual 230V outputs and it's completely waterproof IP68 enclosure will be a great choice.

The **ELITE remote control system** has been designed with the requirements of electricians in mind and therefore it can be used to switch all lighting types as well as other applications such as Water Features, Electric gates and Garage Doors.

Each receiver has 4 switched outputs. Using our one touch 'easy-learn' process each relay can be controlled from any switch on any compatible transmitter.

Thanks to the latest technology each of the 4 outputs on the **ELITE remote control system** can be set to operate in momentary or latching or individually timed output for complete flexibility.

The Receiver unit includes, self test mode, Receiver signal strength indicator, any Tx button to Any Rx output,

### **System Part Numbering**

| Part Number | Description                     | Receiver<br>Power Supply | Range**<br>(Metres) |
|-------------|---------------------------------|--------------------------|---------------------|
| ELITE-S4    | System 4 outputs With ELITE-T8  | 230Vac                   | 200                 |
| ELITE-XS4   | System 4 outputs With ELITE-XT6 | 230Vac                   | 2000m               |
| ELITE-RX    | Receiver 4 output               | 230Vac                   | -                   |