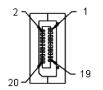

## pro-signal

CONN1: DisplayPort 20P M

, D

**Polybag Packing** 

**Dimensions : Millimetres** 