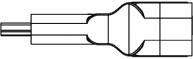

## pro-signal

CONN1: DisplayPort 20P M

, D

**Polybag Packing** 

**Dimensions : Millimetres** 

## Part Number Table

| Description        | Part Number |
|--------------------|-------------|
| Adaptor, DP To VGA | HK-GDP09    |

Important Notice : This data sheet and its contents (the "Information") belong to the members of the Premier Farnell group of companies (the "Group") or are licensed to it. No licence is granted for the use of it other than for information purposes in connection with the products to which it relates. No licence of any intellectual property rights is granted. The Information is subject to change without notice and replaces all data sheets previously supplied. The Information supplied is believed to be accurate but the Group assumes no responsibility for its accuracy or completeness, any error in or omission from it or for any use made of it. Users of this data sheet should check for themselves the Information and the suitability of the products for their purpose and not make any assumptions based on information included or omitted. Liability for loss or damage resulting from any reliance on the Information or use of it (including liability resulting from negligence or where the Group was aware of the possibility of such loss or damage arising) is excluded. This will not operate to limit or restrict the Group's liability for death or personal injury resulting from its negligence. pro-SIGNAL is the registered trademark of the Group. © Premier Farnell plc 2012.