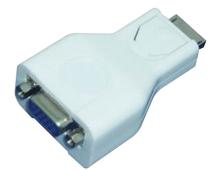

## Part Number Table

| Description        | Part Number |
|--------------------|-------------|
| Adaptor, DP To VGA | HK-GDP09    |

Important Notice : This data sheet and its contents (the "Information") belong to the members of the Premier Farnell group of companies (the "Group") or are licensed to it. No licence is granted for the use of it other than for information purposes in connection with the products to which it relates. No licence of any intellectual property rights is granted. The Information is subject to change without notice and replaces all data sheets previously supplied. The Information supplied is believed to be accurate but the Group assumes no responsibility for its accuracy or completeness, any error in or omission from it or for any use made of it. Users of this data sheet should check for themselves the Information and the suitability of the products for their purpose and not make any assumptions based on information included or omitted. Liability for loss or damage resulting from any reliance on the Information or use of it (including liability resulting from negligence or where the Group was aware of the possibility of such loss or damage arising) is excluded. This will not operate to limit or restrict the Group's liability for death or personal injury resulting from its negligence. pro-SIGNAL is the registered trademark of the Group. © Premier Farnell plc 2012.