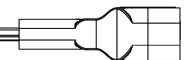

## pro-signal

CONN1: DisplayPort 20P M

, D

**Polybag Packing** 

**Dimensions : Millimetres** 

## Part Number Table

| Description        | Part Number |
|--------------------|-------------|
| Adaptor, DP To VGA | HK-GDP09    |

Important Notice : This data sheet and its contents (the "Information") belong to the members of the Premier Farnell group of companies (the "Group") or are licensed to it. No licence is granted for the use of it other than for information purposes in connection with the products to which it relates. No licence of any intellectual property rights is granted. The Information is subject to change without notice and replaces all data sheets previously supplied. The Information supplied is believed to be accurate but the Group assumes no responsibility for its accuracy or completeness, any error in or omission from it or for any use made of it. Users of this data sheet should check for themselves the Information and the suitability of the products for their purpose and not make any assumptions based on information included or omitted. Liability for loss or damage resulting from any reliance on the Information or use of it (including liability resulting from negligence or where the Group was aware of the possibility of such loss or damage arising) is excluded. This will not operate to limit or restrict the Group's liability for death or personal injury resulting from its negligence. pro-SIGNAL is the registered trademark of the Group. © Premier Farnell plc 2012.