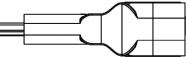

## pro-signal

CONN1: DisplayPort 20P M

, D

**Polybag Packing** 

**Dimensions : Millimetres** 

## Part Number Table

| Description        | Part Number |
|--------------------|-------------|
| Adaptor, DP To VGA | HK-GDP09    |

Important Notice : This data sheet and its contents (the "Information") belong to the members of the Premier Farnell group of companies (the "Group") or are licensed to it. No licence is granted for the use of it other than for information purposes in connection with the products to which it relates. No licence of any intellectual property rights is granted. The Information is subject to change without notice and replaces all data sheets previously supplied. The Information supplied is believed to be accurate but the Group assumes no responsibility for its accuracy or completeness, any error in or omission from it or for any use made of it. Users of this data sheet should check for themselves the Information and the suitability of the products for their purpose and not make any assumptions based on information included or omitted. Liability for loss or damage resulting from any reliance on the Information or use of it (including liability resulting from negligence or where the Group was aware of the possibility of such loss or damage arising) is excluded. This will not operate to limit or restrict the Group's liability for death or personal injury resulting from its negligence. pro-SIGNAL is the registered trademark of the Group. © Premier Farnell plc 2012.