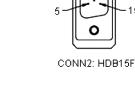

## pro-signal

CONN1: DisplayPort 20P M

, D

**Polybag Packing** 

**Dimensions : Millimetres** 

## Part Number Table

| Description        | Part Number |
|--------------------|-------------|
| Adaptor, DP To VGA | HK-GDP09    |

Important Notice : This data sheet and its contents (the "Information") belong to the members of the Premier Farnell group of companies (the "Group") or are licensed to it. No licence is granted for the use of it other than for information purposes in connection with the products to which it relates. No licence of any intellectual property rights is granted. The Information is subject to change without notice and replaces all data sheets previously supplied. The Information supplied is believed to be accurate but the Group assumes no responsibility for its accuracy or completeness, any error in or omission from it or for any use made of it. Users of this data sheet should check for themselves the Information and the suitability of the products for their purpose and not make any assumptions based on information included or omitted. Liability for loss or damage resulting from any reliance on the Information or use of it (including liability resulting from negligence or where the Group was aware of the possibility of such loss or damage arising) is excluded. This will not operate to limit or restrict the Group's liability for death or personal injury resulting from its negligence. pro-SIGNAL is the registered trademark of the Group. © Premier Farnell plc 2012.