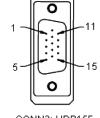

## pro-signal

CONN1: DisplayPort 20P M

, D

**Polybag Packing** 

**Dimensions : Millimetres** 