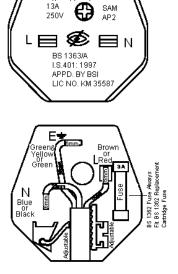

## **Specifications:**

| Connector Type                 | : Fused Power Entry        |
|--------------------------------|----------------------------|
| Current Rating                 | : 3A                       |
| Connector Colour               | : White                    |
| Connector Mounting Orientation | : Cable                    |
| Contact Material               | : Sleeved Brass Pins       |
| Contact Termination            | : Screw                    |
| Gender                         | : Plug                     |
| Material                       | : Urea (Base), Nylon (Top) |
| No. of Outlets                 | : 1                        |
| Voltage Rating                 | : 250V AC                  |
|                                |                            |