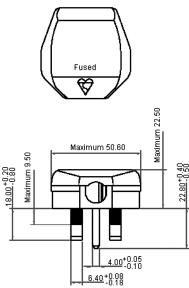

Maximum 52.00 8.05 to 7.80  $00^{+0.05}_{-0.10}$ 

**≟**∭E Type Appd by N.S.A.I

13A 250V 0

www.farnell.com www.cpc.co.uk

**Dimensions : Millimetres** 