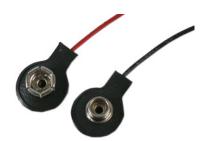

## **Battery Connector**

## **Specifications**

Connector Type A : Press Stud Male Connector Type B : Press Stud Female

Cable Length : 160mm
Cable Assembly Type : Battery
Terminal Type : Snap-On

Dimensions : Millimetres