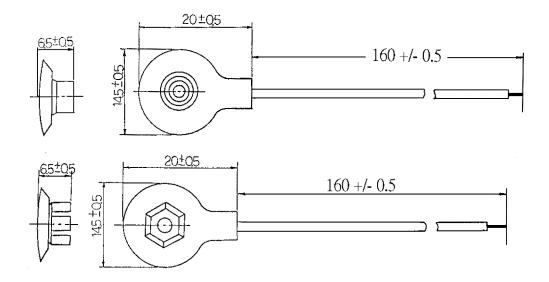

## **Specifications**

Connector Type A : Press Stud Male Connector Type B : Press Stud Female

Cable Length : 160mm
Cable Assembly Type : Battery
Terminal Type : Snap-On

Dimensions : Millimetres