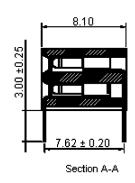

## PCB Socket Horizontal Entry, 20 Way

| Α    | В     |
|------|-------|
| 25.4 | 22.86 |

Dimensions: Millimetres

Dimensions: Millimetres