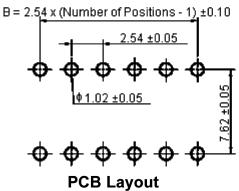

## PCB Socket Horizontal Entry, 20 Way

| Α    | В     |
|------|-------|
| 25.4 | 22.86 |

Dimensions: Millimetres

Dimensions: Millimetres