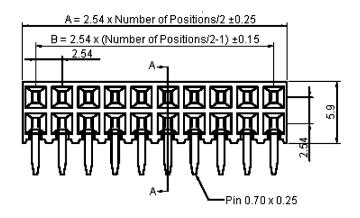

## PCB Socket Horizontal Entry, 20 Way

| Α    | В     |
|------|-------|
| 25.4 | 22.86 |

Dimensions: Millimetres

Dimensions: Millimetres