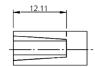

## **Specifications:**

Use With : BMC1S Connectors

Colour : Red
Connector Type : Hardware
Max. Electrical Rating : 125°C 600V
Housing Material : Ploycarbonate

Dimensions: Millimetres