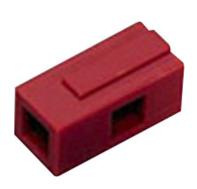

## **Mounting Wing**

## **Specifications:**

Use With : BMC1S Connectors

Colour : Red
Connector Type : Hardware
Max. Electrical Rating : 125°C 600V
Housing Material : Ploycarbonate

Dimensions: Millimetres

## **Part Number Table**

| Description   | Part Number |
|---------------|-------------|
| Mounting Wing | BMC1S-WI    |

Important Notice: This data sheet and its contents (the "Information") belong to the members of the Premier Farnell group of companies (the "Group") or are licensed to it. No licence is granted for the use of it other than for information purposes in connection with the products to which it relates. No licence of any intellectual property rights is granted. The Information is subject to change without notice and replaces all data sheets previously supplied. The Information supplied is believed to be accurate but the Group assumes no responsibility for its accuracy or completeness, any error in or omission from it or for any use made of it. Users of this data sheet should check for themselves the Information and the suitability of their purpose and not make any assumptions based on information included or omitted. Liability for loss or damage resulting from any reliance on the Information or use of it (including liability resulting from negligence or where the Group was aware of the possibility of such loss or damage arising) is excluded. This will not operate to limit or restrict the Group's liability for death or personal injury resulting from its negligence. Multicomp is the registered trademark of the Group. © Premier Farnell plc 2012.