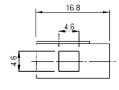

## **Specifications:**

Use With : BMC1S Connectors

Colour : Red
Connector Type : Hardware
Max. Electrical Rating : 125°C 600V
Housing Material : Ploycarbonate

Dimensions: Millimetres