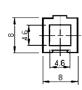

## **Specifications:**

Use With : BMC1S Connectors

Colour : Red
Connector Type : Hardware
Max. Electrical Rating : 125°C 600V
Housing Material : Ploycarbonate

Dimensions: Millimetres