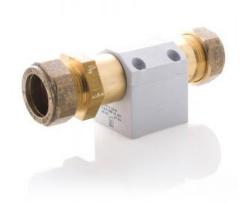

# **FS-05**

### Comments

- 22mm Compression fitting
- Suitable for hot and cold potable water
- Reed Switch Reliability (UL File E153493)
- Easy installation
- Easy installation