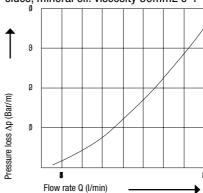

## Pressure loss curve of DN 2 hose only

Pressure loss in Bar per metre of hose length without fittings, mineral oil: viscosity 30mm2 s-1

#### **Pressure loss curve of DN 4 hoses**

Pressure loss in Bar per metre of hose length without fittings, mineral oil: viscosity 30mm2 s-1

## Pressure loss curve of DN 2 hose assemblies

Pressure loss in Bar through a hose assembly with a length of 1 m, with fittings and Test Points of series 1620 on both sides, mineral oil: viscosity 30mm2 s-1

## Pressure loss curve of DN 4 hose pipes

Pressure loss in Bar through a hose assembly with a length of 1m, with fittings and test points of series 1604 on both sides, mineral oil: viscosity 30mm2 s-1

We guarantee a very high quality level of our MINIMESS® systems, as all components are manufactured very precisely and to tight tolerances. All parts in our MINIMESS® systems are easy and safe to use. We reserve the right to carry out technical modifications!