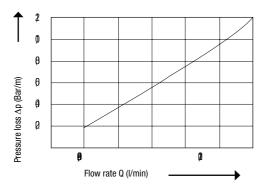

## Pressure loss curve of DN 2 hose only

Pressure loss in Bar per metre of hose length without fittings, mineral oil: viscosity 30mm2 s-1

## Pressure loss curve of DN 2 hose assemblies

Pressure loss in Bar through a hose assembly with a length of 1 m, with fittings and Test Points of series 1620 on both sides, mineral oil: viscosity 30mm2 s-1