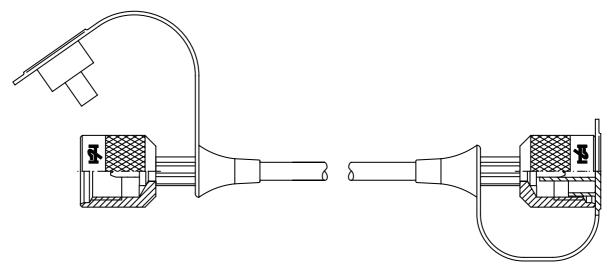

#### Microbore hose

The microbore hose assembly, most commonly used to connect to a Minimess® test point for pressure testing, has many other diverse applications.

The hose is available in 2mm and 4mm internal diameter up to 630 bar working pressure. The hose material is extremely flexible, light weight and can be specified for a large range of uses:

## Pressure loss data of hose & hose assembly with 1620 female and fitting:

Safety note: The hose assemblies have to be protected from flames and sharp-edged, hot objects.