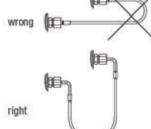

## Definition for the tightness of a MINIMESS - hose pipe

"Technically tight" describes systems, part systems and functional elements if the leakage rate amounts to < 0.00001 mbar I s-1.

Criteria for selection of hoses and fittings

- Selection of the hose assembly for the maximum operating pressure (pN):
   When ordering a hose assembly, please pay attention to the operating pressures of both the hose
   material and the connection fitting. The lowest pressure determines the max. operating pressure of
   the complete hose assembly.
- Selection of hose assembly for use with different media:
   Hose assemblies can be used with different media, as long as the end connections are suitable. To check the compatibility for different media, please contact us.