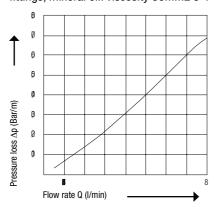

#### **Pressure loss curve of DN 4 hoses**

Pressure loss in Bar per metre of hose length without fittings, mineral oil: viscosity 30mm2 s-1

## Pressure loss curve of DN 4 hose pipes

Pressure loss in Bar through a hose assembly with a length of 1m, with fittings and test points of series 1604 on both sides, mineral oil: viscosity 30mm2 s-1

We guarantee a very high quality level of our MINIMESS® systems, as all components are manufactured very precisely and to tight tolerances. All parts in our MINIMESS® systems are easy and safe to use. We reserve the right to carry out technical modifications!