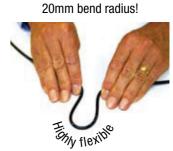

#### **Technical data**

| Width<br>Nominal | Design          | Application     | Max<br>working<br>Bar | pB<br>Bar | ld<br>mm | Ad<br>mm | Min. Bend<br>radius      | Temperature<br>range    | Pressure utilisation factor                                  |                    |
|------------------|-----------------|-----------------|-----------------------|-----------|----------|----------|--------------------------|-------------------------|--------------------------------------------------------------|--------------------|
| DN2              | Standard 400    | Perforated hose | 400                   | 1040      | 2        | 5        |                          | -20°C up to +100°C      | 0°C 122% 30°C 110%                                           |                    |
| DN2              | Standard 630    | Perforated hose | 630                   | 1950      | 2        | 5        | 20<br>(below -20°C 30mm) |                         | short time up to +120°C                                      | 50°C 100% 80°C 86% |
| DN2              | Low temperature | Perforated hose | 630                   | 1950      | 2        | 5        |                          | -54°C up to +100°C      |                                                              |                    |
| DN5              | Standard 315    | Perforated hose | 315                   | 810       | 4        | 8        | 40                       | -20°C up to +100°C      | Example for calculation: MINIMESS®-hose DN 2/630 Bar at 30°C |                    |
| DN4              | Standard 450    | Perforated hose | 450                   | 1500      | 4        | 8        | (below -20°C 60)         | short time up to +120°C | pressure utilisation factor: 630 x 1.10 = 693 Bar            |                    |

Reference of the specified data: 20°C – 3 K

pn = operating pressure
pB = bursting pressure
ID = internal diameter
AD = external diameter

rmin = Minimum bend radius of hose

Perforated hose = Jacket of hose is perforated for applications using gas