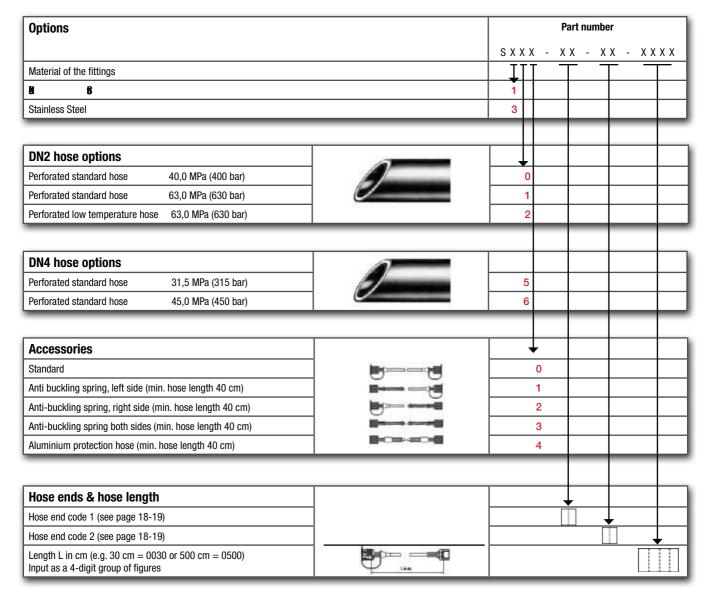

#### Microbore hose

The microbore hose assembly, most commonly used to connect to a Minimess® test point for pressure testing, has many other diverse applications.

The hose is available in 2mm and 4mm internal diameter up to 630 bar working pressure. The hose material is extremely flexible, light weight and can be specified for a large range of uses:

#### **Technical data**

| Width<br>Nominal | Design          | Application     | Max<br>working<br>Bar | pB<br>Bar | ld<br>mm | Ad<br>mm | Min. Bend<br>radius      | Temperature<br>range    | Pressure utilisation factor                                  |                    |
|------------------|-----------------|-----------------|-----------------------|-----------|----------|----------|--------------------------|-------------------------|--------------------------------------------------------------|--------------------|
| DN2              | Standard 400    | Perforated hose | 400                   | 1040      | 2        | 5        |                          | -20°C up to +100°C      | 0°C 122% 30°C 110%                                           |                    |
| DN2              | Standard 630    | Perforated hose | 630                   | 1950      | 2        | 5        | 20<br>(below -20°C 30mm) |                         | short time up to +120°C                                      | 50°C 100% 80°C 86% |
| DN2              | Low temperature | Perforated hose | 630                   | 1950      | 2        | 5        |                          | -54°C up to +100°C      |                                                              |                    |
| DN5              | Standard 315    | Perforated hose | 315                   | 810       | 4        | 8        | 40                       | -20°C up to +100°C      | Example for calculation: MINIMESS®-hose DN 2/630 Bar at 30°C |                    |
| DN4              | Standard 450    | Perforated hose | 450                   | 1500      | 4        | 8        | (below -20°C 60)         | short time up to +120°C | pressure utilisation factor: 630 x 1.10 = 693 Bar            |                    |