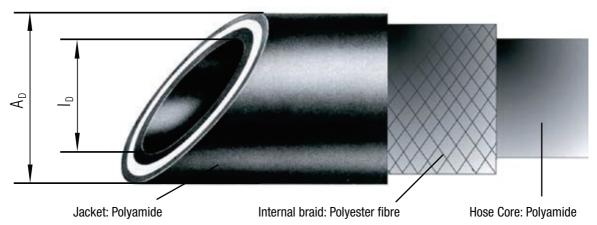

#### Microbore hose

The microbore hose assembly, most commonly used to connect to a Minimess® test point for pressure testing, has many other diverse applications.

The hose is available in 2mm and 4mm internal diameter up to 630 bar working pressure. The hose material is extremely flexible, light weight and can be specified for a large range of uses:

#### **Technical data**

| Width<br>Nominal | Design          | Application     | Max<br>working<br>Bar | pB<br>Bar | ld<br>mm | Ad<br>mm | Min. Bend<br>radius      | Temperature<br>range    | Pressure utilisation factor                                  |                    |
|------------------|-----------------|-----------------|-----------------------|-----------|----------|----------|--------------------------|-------------------------|--------------------------------------------------------------|--------------------|
| DN2              | Standard 400    | Perforated hose | 400                   | 1040      | 2        | 5        |                          | -20°C up to +100°C      | 0°C 122% 30°C 110%                                           |                    |
| DN2              | Standard 630    | Perforated hose | 630                   | 1950      | 2        | 5        | 20<br>(below -20°C 30mm) |                         | short time up to +120°C                                      | 50°C 100% 80°C 86% |
| DN2              | Low temperature | Perforated hose | 630                   | 1950      | 2        | 5        |                          | -54°C up to +100°C      |                                                              |                    |
| DN5              | Standard 315    | Perforated hose | 315                   | 810       | 4        | 8        | 40                       | -20°C up to +100°C      | Example for calculation: MINIMESS®-hose DN 2/630 Bar at 30°C |                    |
| DN4              | Standard 450    | Perforated hose | 450                   | 1500      | 4        | 8        | (below -20°C 60)         | short time up to +120°C | pressure utilisation factor: 630 x 1.10 = 693 Bar            |                    |

Reference of the specified data: 20°C – 3 K

pn = operating pressure
pB = bursting pressure
ID = internal diameter
AD = external diameter

rmin = Minimum bend radius of hose

Perforated hose = Jacket of hose is perforated for applications using gas