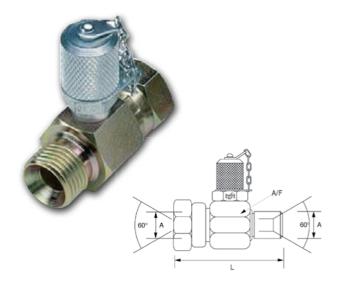

## BSP Parallel male x swivel female (60° cone sealing) test point adaptor c/w 1620 Minimess™ test point fitted

stainless stee

| A (BSP size) | L(mm) | A/F(mm) | Part number<br>(Carbon Steel) | Part number<br>(Stainless Steel) |
|--------------|-------|---------|-------------------------------|----------------------------------|
| 1/4"         | 48    | 25.4    | SNA01                         | SNA01-SS                         |
| 3/8"         | 54    | 25.4    | SNA02                         | SNA02-SS                         |
| 1/2"         | 58    | 27      | SNA03                         | SNA03-SS                         |
| 3/4"         | 64    | 27      | SNA04                         | SNA04-SS                         |
| 5/8"         | 63    | 30      | SNA05                         | on request                       |
| 1"           | 74    | 41      | SNA06                         | SNA06-SS                         |
| 1.1/4"       | 74    | 50      | SNA07                         | on request                       |
| 1.1/2"       | 82    | 55      | SNA08                         | on request                       |

Also available with 1215 & 1615 test points fitted e.g for 1215 series test point fitted to SNA01 - order as SNA01-1215.