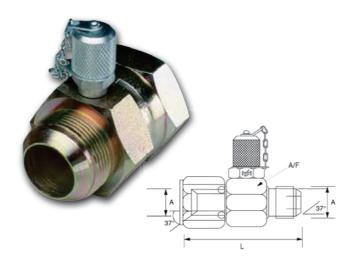

## JIC male x swivel female (37° cone sealing) test point adaptor c/w 1620 Minimess™ test point fitted

| Α              | L(mm) | A/F(mm) | Part number |
|----------------|-------|---------|-------------|
| 7/16"-20 UNF   | 53    | 25.4    | SNA55       |
| 1/2"-20 UNF    | 53    | 25.4    | SNA56       |
| 9/16"-18 UNF   | 55    | 25.4    | SNA57       |
| 3/4"-16 UNF    | 60    | 32      | SNA58       |
| 7/8"-14 UNF    | 64    | 25.4    | SNA59       |
| 1.1/16"-12 UNF | 70    | 32      | SNA60       |
| 1.5/16"-12 UNF | 74    | 38.1    | SNA61       |
| 1.5/8"-12 UNF  | 78    | 50.8    | SNA62       |
| 1.7/8"-12 UNF  | 85    | 55      | SNA63       |

Also available with 1215 & 1615 test points fitted e.g for 1215 series test point fitted to SNA55 - order as SNA55-1215.

5 **b**