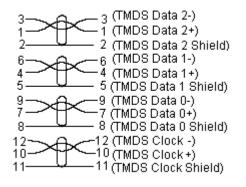

|

Dimensions : Millimetres





## HDMI (19A) HDMI19M(B)



www.element14.com www.farnell.com www.newark.com





## **Specification Table:**

| Item | Designation                                                                                                                                             | Part Name      |
|------|---------------------------------------------------------------------------------------------------------------------------------------------------------|----------------|
| 1    | (28AWG × 1PR + Drain Wire + Free Edge AL / Mylar ) × 4 + 28AWG ×<br>1P + 28AWG × 5C + AL / Mylar + Braid Outer Diameter: 7.3mm Black<br>Impedance: 100Ω | HDMI Cable     |
| 2    | HDMI 19P Male 30U Inches / AU Black Shell G / F Plated Solder Type with PCB