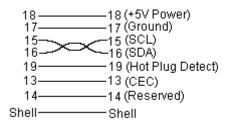

|

Dimensions : Millimetres





## HDMI (19A) HDMI19M(B)



www.element14.com www.farnell.com www.newark.com





## **Specification Table:**

| Item | Designation                                                                                                                                             | Part Name      |
|------|---------------------------------------------------------------------------------------------------------------------------------------------------------|----------------|
| 1    | (28AWG × 1PR + Drain Wire + Free Edge AL / Mylar ) × 4 + 28AWG ×<br>1P + 28AWG × 5C + AL / Mylar + Braid Outer Diameter: 7.3mm Black<br>Impedance: 100Ω | HDMI Cable     |
| 2    | HDMI 19P Male 30U Inches / AU Black Shell G / F Plated Solder Type with PCB                                                                             | HDMI Connect