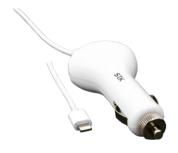

### **DESCRIPTION:**

This MFI approved in-car charger with lightning connector will charge the latest iPhone, iPad and iPods on the go. Easy to fit in the cigarette lighter, it's compatible with either 12 or 24 volt sockets. The power ON LED indicator light will show that you're connected and it's got a built-in safety fuse.

# **FEATURES AND SPECIFICATIONS:**

- Built-in safety fuse

- Input: 12/24V DC - Output: 5.0V DC

2**.**1A

- Cable length: 1 m