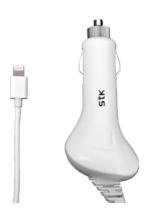

### **DESCRIPTION:**

This MFI approved in-car charger with lightning connector will charge the latest iPhone, iPad and iPods on the go. Easy to fit in the cigarette lighter, it's compatible with either 12 or 24 volt sockets. The power ON LED indicator light will show that you're connected and it's got a built-in safety fuse.

# **FEATURES AND SPECIFICATIONS:**

- Built-in safety fuse

- Input: 12/24V DC - Output: 5.0V DC

2**.**1A

- Cable length: 1 m