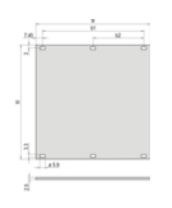

# **Technical Information:**

| Description                     | Height | Height      | Width    | В          | b1         | b2 |
|---------------------------------|--------|-------------|----------|------------|------------|----|
| Anodised,<br>cut edges<br>clean | 3 U    | 128.4<br>mm | 10<br>HP | 50.5<br>mm | 35.6<br>mm |    |