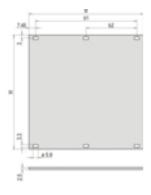

### **Technical Information:**

| Description                     | Height | Height      | Width    | В          | b1         | b2 |
|---------------------------------|--------|-------------|----------|------------|------------|----|
| Anodised,<br>cut edges<br>clean | 6 U    | 261.8<br>mm | 10<br>HP | 50.5<br>mm | 35.6<br>mm |    |