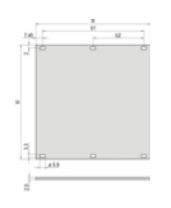

#### **Technical Information:**

| Description                     | Height | Height      | Width    | В          | b1         | b2 |
|---------------------------------|--------|-------------|----------|------------|------------|----|
| Anodised,<br>cut edges<br>clean | 3 U    | 128.4<br>mm | 12<br>HP | 60.6<br>mm | 45.7<br>mm |    |