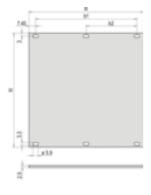

## **Technical Information:**

| Description                     | Height | Height      | Width    | В          | b1         | b2 |
|---------------------------------|--------|-------------|----------|------------|------------|----|
| Anodised,<br>cut edges<br>clean | 6 U    | 261.8<br>mm | 12<br>HP | 60.6<br>mm | 45.7<br>mm |    |