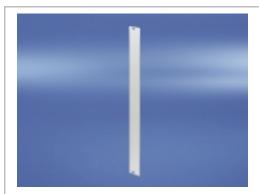

# Front panels, unshielded

Illustration shows front panel 6 U, 4 HP

Product illustrations are exemplary illustrations and can deviate from supplied products.

# Part no.: 30818-520

#### Features:

- Front panel, Al, 2.5 mm
- Versions:
- •
- Al, anodised
- Al, anodised, cut edges plain
- Al, front anodised, rear iridescent green chromated