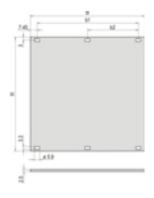

## **Technical Information:**

| Description                             | Height | Height      | Width | В          | b1      | b2      |
|-----------------------------------------|--------|-------------|-------|------------|---------|---------|
| Pre-<br>anodised,<br>cut edge,<br>clean | 6 U    | 261.8<br>mm | 6 HP  | 30.1<br>mm | 0<br>mm | 0<br>mm |