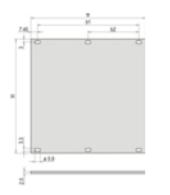

## **Technical Information:**

| Description                     | Height | Height      | Width | В          | b1 | b2 |
|---------------------------------|--------|-------------|-------|------------|----|----|
| Anodised,<br>cut edges<br>clean | 6 U    | 261.8<br>mm | 8 HP  | 40.3<br>mm |    |    |