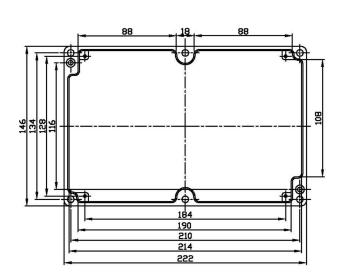

## **Specifications:**

Enclosure Type : Multipurpose
Enclosure Material : Aluminium
External Height : 82mm
External Width : 222mm
External Depth : 146mm
IP Rating : IP65
Wall Thickness : 4mm

Dimensions: Millimetres

## **Part Number Table**

| Description                              | Part Number |
|------------------------------------------|-------------|
| Box, Diecast, IP65, 222mm × 146mm × 82mm | G125        |