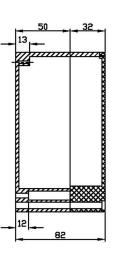

## **Specifications:**

Enclosure Type : Multipurpose
Enclosure Material : Aluminium
External Height : 82mm
External Width : 222mm
External Depth : 146mm
IP Rating : IP65
Wall Thickness : 4mm

Dimensions: Millimetres

## **Part Number Table**

| Description                              | Part Number |
|------------------------------------------|-------------|
| Box, Diecast, IP65, 222mm × 146mm × 82mm | G125        |