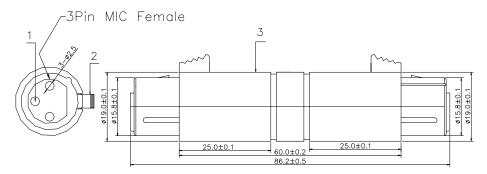

Dimensions: Millimetres

| No | Designation | Material | Plate |
|----|-------------|----------|-------|
| 1  | Pin         | Cu       | Ni    |
| 2  | Push-Button | Zn       | Ni    |
| 3  | Boolg       | Zn       | Ni    |