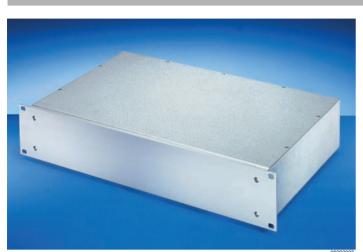

## **Delivery comprises** (Kit)

| Item | Qty | Description                                                                                                                                   |
|------|-----|-----------------------------------------------------------------------------------------------------------------------------------------------|
| 1    | 1   | Front panel, Al extrusion, 3 mm;<br>in 1 U: front anodised, rear etched;<br>from 2 U: front and rear side of front panels clear<br>passivated |
| 2    | 1   | Base body, plain, St, 1 mm, (AlZn coated)                                                                                                     |
| 3    | 1   | Rear panel, St, 1 mm (AIZn coated)                                                                                                            |
| 4    | 1   | Cover, plain, St, 1 mm (AIZn coated)                                                                                                          |
| 5    | 1   | Assembly kit                                                                                                                                  |

h = clear height (overall) (H - 3.0 mm) b = clear installation width = 447 mm

Front handle

ServicePLUS see page 6.118