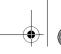

# 19" complete chassis from steel with plain top cover and base plate

- Complete chassis, St (AIZn coated) with Al extrusion front panel
- Detachable rear panel for easy machining
- EMC shielding of approx. 30 dB(A) at 1 GHz (without additional shielding material)
- In accordance with standard IEC 60297-3-101
- In the 1 U version 19" and ATX power supplies can be assembled up to a clearance of 40 mm