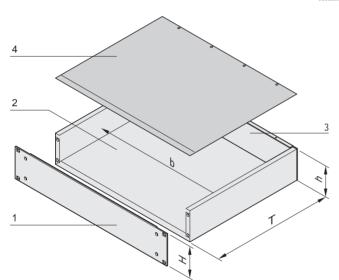

| Accessories                                                                   |           |  |  |  |
|-------------------------------------------------------------------------------|-----------|--|--|--|
| Front handles incl. assembly kit for 1 U, Al extrusion, anodised, PU 2 pieces | 20860-256 |  |  |  |
| Front handles incl. assembly kit for 2 U, Al extrusion, anodised, PU 2 pieces | 20860-257 |  |  |  |

h = clear height (overall) (H - 3.0 mm) b = clear installation width = 447 mm

Front handle

ServicePLUS see page 6.118