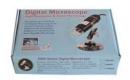

### **Accessories:**

Microscope

Fix Stand

User Manual

Driver

Box

### **Main Functions:**

25X~400X Clear image in fingers

Zoom Digital Zoom in sequent mode.

Snap Key One step take picture.

**LED** Super High Light LED good brightness compersation

Light Control Control LED brightness to get best image quality..

**USB** Interface USB 2.0 Interface fit in most of PC.

U Fix Stand We call it stype stand, could provide any good view angle.