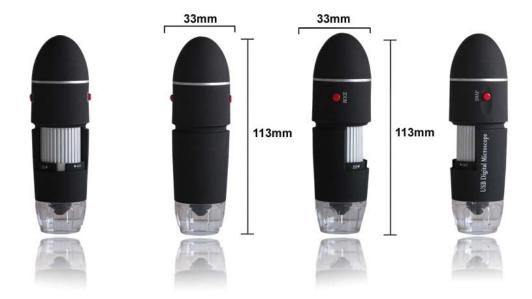

Fix Stand: All view angle available fix stand

Dimension: 113 mm (L) X 33 mm (R)

Weight: 325g