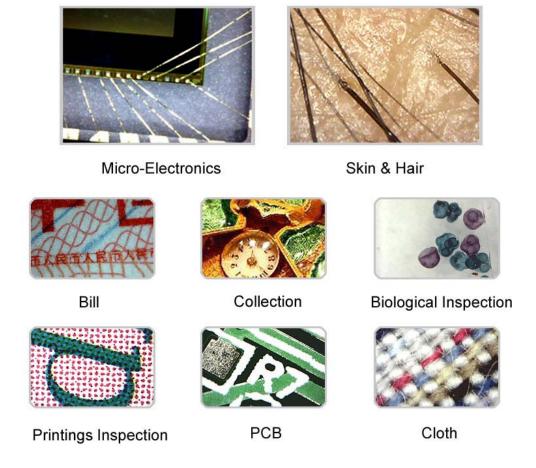

## **Applications:**

- Medical: Skin , Intra-oral , Ear , Iris ..check.
- Education & experiments: Analysis & Reports.
- Printings inspection.

- Material analysis: small powder & material surface
- Industrial tool inspection.
- Collections: Jewel Coin Stamps...
- Quality Control Tool: QC inspection.
- Micro-electronics: COB, Particle check.
- PCB & SMT in process quality control
- Beauty Shop: Hair & Skin inspection.
- Reading support: For the weak eyesight.
- Textile inspection.