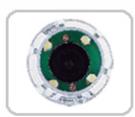

## **Main Functions:**

25X~200X Clear image in fingers

LED
Super High Light LED
good brightness compersation

Snap Key
One step take picture.

U Fix Stand
We call it stype stand, could provide any good view angle.

Light Control
Control LED brightness to get best image quality.

USB Interface USB 2.0 Interface fit in most of PC.