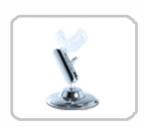

CD disk: Driver

Fix Stand: All view angle available fix stand

Dimension: 112mm ( L ) X33 mm( R )

Weight: less than 98 g Package Weight: 325g

#### **Accessories:**

Fix Stand

**User Manual** 

Driver

Box

## **Main Functions:**

25X~200X Clear image in fingers

LED
Super High Light LED
good brightness compersation

Snap Key
One step take picture.

U Fix Stand
We call it stype stand, could provide any good view angle.