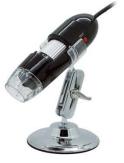

# BW788 200X Microscope (Black)

## **Main Functions:**

25X~200X Clear image in fingers

LED
Super High Light LED
good brightness compersation

Snap Key
One step take picture.

U Fix Stand
We call it stype stand, could provide any good view angle.