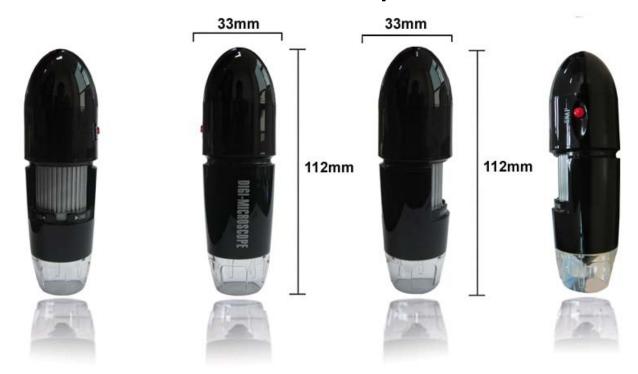

CD disk: Driver

Fix Stand: All view angle available fix stand

Dimension: 112mm ( L ) X33 mm( R )

Weight: less than 98 g Package Weight: 325g