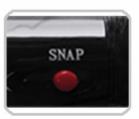

## **Main Functions:**

25X~200X Clear image in fingers

LED
Super High Light LED
good brightness compersation

Snap Key
One step take picture.

U Fix Stand
We call it stype stand, could provide any good view angle.