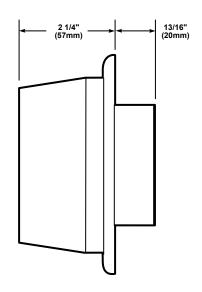

Designed for installation in a single gang 2" (51mm) x 4" (102mm) box.

## **Weights and Dimensions**

| Cat. No. | Approx. Net<br>Weight (lb.) | Approx. Shipping Weight (lb.) |
|----------|-----------------------------|-------------------------------|
| 7007B-N5 | 0.41                        | 0.59                          |