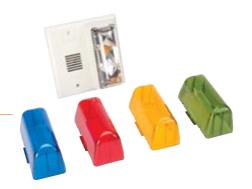

## **Buzzer/Strobe CFA Series**

The Edwards 7007B-N5 Buzzer/Strobe is an audible/visual signaling device that may be used in a variety of system configurations including call for assistance applications.

NOTE: Available with Amber, Red, Green or Blue lens by request and special order.