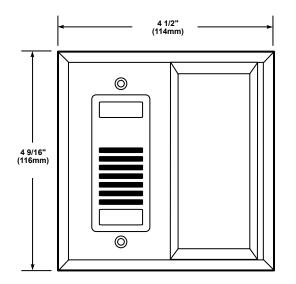

Designed for installation in a single gang 2" (51mm) x 4" (102mm) box.

## **Weights and Dimensions**

| Cat. No. | Approx. Net<br>Weight (lb.) | Approx. Shipping Weight (lb.) |
|----------|-----------------------------|-------------------------------|
| 7007B-N5 | 0.41                        | 0.59                          |