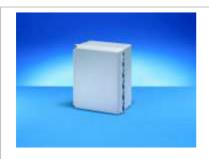

## Case with door

# Features:

- Type of protection IP 66
- Optimally suited for
  - outdoor applications
  - o highly corrosive environments
- Version with plain door

## **Delivery comprises:** assembled

| Item | Qty | Description                                         |
|------|-----|-----------------------------------------------------|
| 1    | 1   | Case of fibreglass reinforced Polyester, light-grey |
| 2    | 1   | Door of fibreglass reinforced Polyester, light-grey |
| 3    | 4   | Wall-mounting bracket                               |
| 4    | 1   | Assembly kit                                        |