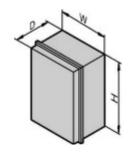

### **Technical Information:**

| Description     | Height H | Width W | Depth D |  |
|-----------------|----------|---------|---------|--|
| With plain door | 318 mm   | 267 mm  | 167 mm  |  |

Product illustrations are exemplary illustrations and can deviate from supplied products.