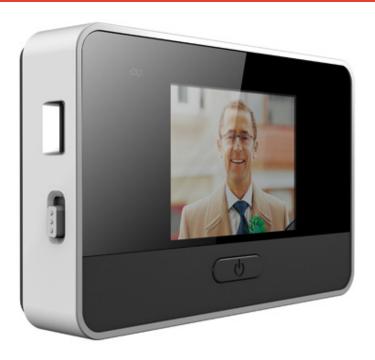

## Battery Powered LCD Peep Hole Viewer with 2.7" High Resolution LCD Screen and Wide Angle Lens (Model: DOOR-I)

The DOOR-I is an easy to fit, Video Door Entry System and works the same way a peephole does but displays the image in full colour and high resolution on to a 2.7" LCD screen.

The DOOR-I is equipped with a recording function to save visitor's photos when the power button is on using a Micro SD card (maximum of 32GB).

It has a brightness enhancement function which increases the image brightness in a low light environment and includes a wide angle lens of 90°.