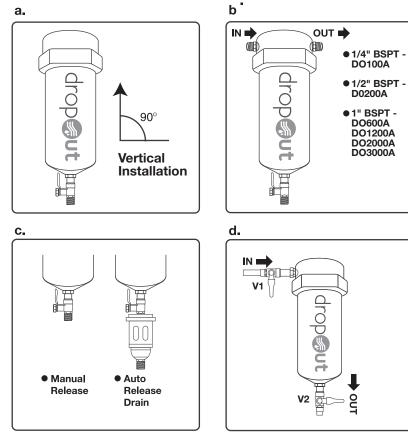

### Dropout installation

- a. Install the Dropout product vertically. (Detailed in fig a.)
- b. Install using the correct thread size and in the correct flow direction. (Detailed in Fig b.)
- c. For maintenance free operation install a suitable automatic drain release. (Detailed in fig c.)
- d. 1. We recommend turning off air supply (V1) and drain manually (V2) at the end of every shift.

2. To clean unit, open V2 whilst the air supply is on and run for 10 seconds. See note  $\bigwedge$  below.

Stock No. DO100A, DO200A, DO600A, DO1200A, DO2000A, DO3000A.