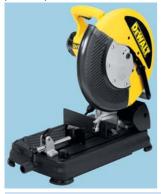

## DW872

2200W 355mm blade diameter chopsaw for metal cutting. Large tool-free pivoting fence for parallel and mitre cuts up to 45°. Retractable guard for increased visibility. Vertical clamping system for safety. Supplied with 70 tooth titanium carbide tipped blade, auxiliary clamp and prism clamp.