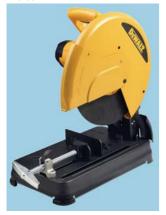

D28700

2200W 355mm blade diameter abrasive chop saw. Features horizontal handle to help reduce operator fatigue, spindle lock for quick and easy wheel change and quick release clamp for less time in changing the work piece. Supplied with metal cutting disc.