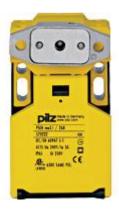

## **Mechanical safety switches PSENmech**

Safe monitoring of a movable guard without guard locking, with separate actuator with PSEN me2, PSEN me3, PSEN me4.

PSENme 3.1 / 2AR

Product number: 570222

Type: PSEN me3

Product version: 1.0

Approvals: CE, BG, GOST, cCSAus

Extraction force: 10 N Actuator: Radius

Number of N/C: 2

Max. current at AC1: 10.0 A 240 V Voltage at AC1: Max. current at AC15: 3.0 A Voltage at AC15: 240 V Protection type, housing: IP65 Width dimension: 52.0 mm Height dimension: 90.0 mm Depth dimension: 33.0 mm Gross weight: 236 g Net weight: 173 q