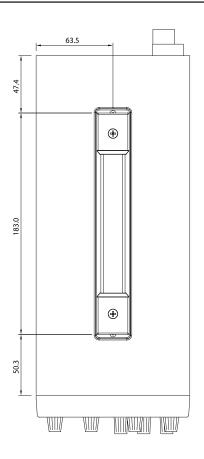

## **Specifications:**

| Output                        | Voltage              | 60V                                                                  |
|-------------------------------|----------------------|----------------------------------------------------------------------|
|                               | Current              | 6A                                                                   |
| Constant Voltage<br>Operation | Regulation           | Line Regulation ≤ 5mV                                                |
|                               |                      | Load Regulation ≤ 5mV                                                |
|                               | Ripple & Noise       | ≤ 5mV rms, 100mVp-p 20Hz to 20MHz                                    |
|                               | Recovery Time        | ≤ 500µS ( 50% Load change, Minimum load 0.5A )                       |
|                               | Temp. Coefficient    | ≤ 100 ppm/°C                                                         |
|                               | Output Range         | 0 to rating voltage continuously adjustable                          |
| Constant Current<br>Operation | Regulation           | Line Regulation ≤ 3mV                                                |
|                               |                      | Load Regulation ≤ 3mV                                                |
|                               | Ripple Current       | ≤ 3mA rms                                                            |
|                               | Output Range         | 0 to rating current continuously adjustable (Hi/Lo range switchable) |
| Meter                         | Туре                 | 3 1/2 Digit 0.39" LED Display                                        |
|                               | Accuracy             | ±( 0.5% of rdg + 2 digits )                                          |
| Insulation                    | Chassis and Terminal | 20MΩ or above (DC 500V)                                              |
|                               | Chassis and AC Cord  | 30MΩ or above (DC 500V)                                              |
| Power Source                  |                      | AC 115V/230V ±15%, 50/60Hz                                           |
| Accessories                   |                      | Instruction manual, Power cord, Test lead                            |
| Dimensions & Weight           |                      | 128(W) × 145(H) × 285(D)mm Approx. 3.2kg                             |

# Switching DC Power Supply

Dimensions: Millimetres