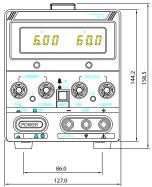

## **Specifications:**

| Output                        | Voltage              | 60V                                                                  |
|-------------------------------|----------------------|----------------------------------------------------------------------|
|                               | Current              | 6A                                                                   |
| Constant Voltage<br>Operation | Regulation           | Line Regulation ≤ 5mV                                                |
|                               |                      | Load Regulation ≤ 5mV                                                |
|                               | Ripple & Noise       | ≤ 5mV rms, 100mVp-p 20Hz to 20MHz                                    |
|                               | Recovery Time        | ≤ 500µS ( 50% Load change, Minimum load 0.5A )                       |
|                               | Temp. Coefficient    | ≤ 100 ppm/°C                                                         |
|                               | Output Range         | 0 to rating voltage continuously adjustable                          |
| Constant Current<br>Operation | Regulation           | Line Regulation ≤ 3mV                                                |
|                               |                      | Load Regulation ≤ 3mV                                                |
|                               | Ripple Current       | ≤ 3mA rms                                                            |
|                               | Output Range         | 0 to rating current continuously adjustable (Hi/Lo range switchable) |
| Meter                         | Туре                 | 3 1/2 Digit 0.39" LED Display                                        |
|                               | Accuracy             | ±( 0.5% of rdg + 2 digits )                                          |
| Insulation                    | Chassis and Terminal | 20MΩ or above (DC 500V)                                              |
|                               | Chassis and AC Cord  | 30MΩ or above (DC 500V)                                              |
| Power Source                  |                      | AC 115V/230V ±15%, 50/60Hz                                           |
| Accessories                   |                      | Instruction manual, Power cord, Test lead                            |
| Dimensions & Weight           |                      | 128(W) × 145(H) × 285(D)mm Approx. 3.2kg                             |

# Switching DC Power Supply

Dimensions: Millimetres