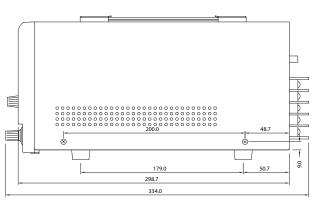

## **Specifications:**

| Output                        | Voltage              | 60V                                                                  |
|-------------------------------|----------------------|----------------------------------------------------------------------|
|                               | Current              | 6A                                                                   |
| Constant Voltage<br>Operation | Regulation           | Line Regulation ≤ 5mV                                                |
|                               |                      | Load Regulation ≤ 5mV                                                |
|                               | Ripple & Noise       | ≤ 5mV rms, 100mVp-p 20Hz to 20MHz                                    |
|                               | Recovery Time        | ≤ 500µS ( 50% Load change, Minimum load 0.5A )                       |
|                               | Temp. Coefficient    | ≤ 100 ppm/°C                                                         |
|                               | Output Range         | 0 to rating voltage continuously adjustable                          |
| Constant Current<br>Operation | Regulation           | Line Regulation ≤ 3mV                                                |
|                               |                      | Load Regulation ≤ 3mV                                                |
|                               | Ripple Current       | ≤ 3mA rms                                                            |
|                               | Output Range         | 0 to rating current continuously adjustable (Hi/Lo range switchable) |
| Meter                         | Туре                 | 3 1/2 Digit 0.39" LED Display                                        |
|                               | Accuracy             | ±( 0.5% of rdg + 2 digits )                                          |
| Insulation                    | Chassis and Terminal | 20MΩ or above (DC 500V)                                              |
|                               | Chassis and AC Cord  | 30MΩ or above (DC 500V)                                              |
| Power Source                  |                      | AC 115V/230V ±15%, 50/60Hz                                           |
| Accessories                   |                      | Instruction manual, Power cord, Test lead                            |
| Dimensions & Weight           |                      | 128(W) × 145(H) × 285(D)mm Approx. 3.2kg                             |

# Switching DC Power Supply

Dimensions: Millimetres