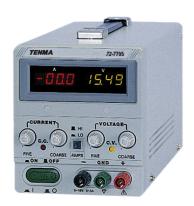

# **Switching DC Power Supply**

## Features:

- · Dual Measurement Display
- 0.01 % High Regulation
- · Constant Voltage and Constant Current Operation
- High Efficiency
- High Power Density
- Over Voltage Protection
- Remote Output ON/OFF Control