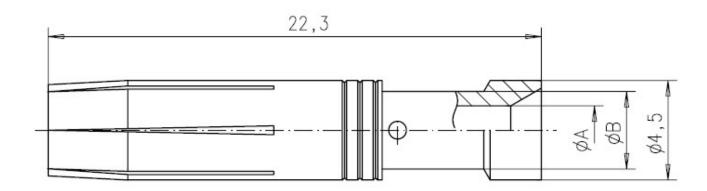

## Amphenol Amphenol-Tuchel Electronics GmbH

**Data sheet** 

turned crimp contact, female for wire gauge 0,5mm<sup>2</sup>

Part No.

VN02 025 0035 1C

24.06.2013

Drawing Dimensions in mm (Inch)