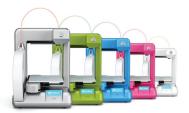

#### Select from 5 model colors

Pick the Cube body color that suits you

### **Key features:**

- · 2nd generation Cube
- 'Plug and Play' works out of the box
- · No user training required
- · Very affordable and accessible
- Portable design for classroom, living room or office
- · Mac and Windows compatible
- For designers, small businesses, students and kids
- Multiple design and performance awards
- 5 model colors
- · WiFi printing