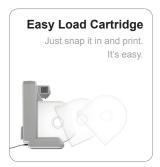

**Supports:** Fully automated, easy to peel off

Cartridge: 1 Cartridge prints 13 to 14 mid-

sized creations