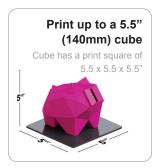

## **Print properties:**

**Technology:** Plastic Jet Printing (PJP)

Print jets: Single Jet

**Maximum creation size:** 5.5 x 5.5 x 5.5 " / 14 x 14 x 14 cm

Material:PLA plastic and ABS plasticLayer thickness:0.2 mm or 200 microns