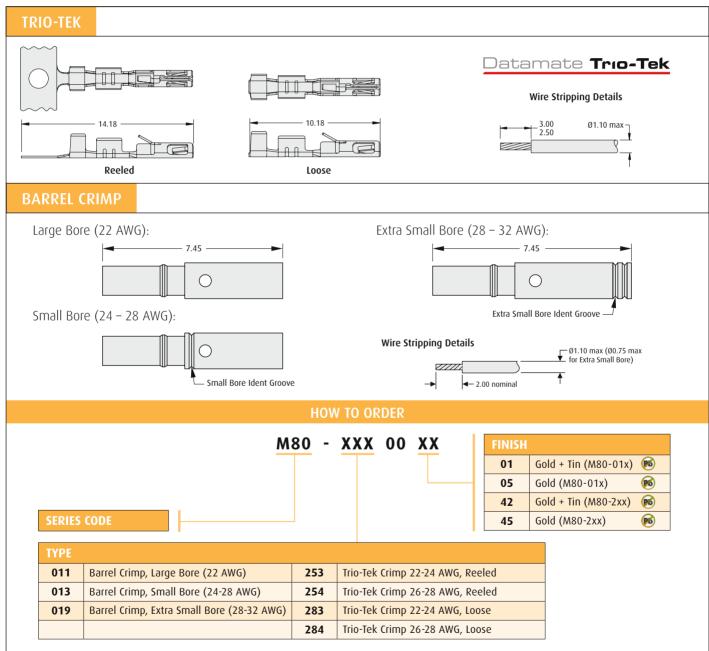

### **Female Crimp Contacts**

- Trio-Tek contacts must be ordered separately, see page 24 for applicable housings.
- Barrel Crimp contacts are supplied with the connectors (page 23) – use the order codes below for extra crimps.
- For crimp and insertion tools, see pages 87 to 89

All dimensions in mm.

### **Female Crimp Contacts**

- ➤ Trio-Tek contacts must be ordered separately, see page 50 for applicable housings.
- ➤ Barrel Crimp contacts are supplied with the connectors (pages 44 to 49) use the order codes below for extra crimps.
- For crimp and insertion tools, see pages 87 to 89.