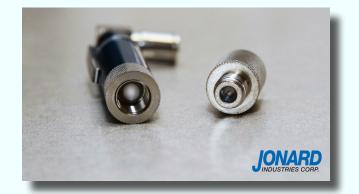

## FEATURES

- Loud tone identifies line carrying signal.
- LED light indicates splitters, DC shorts and other self grounding devices in cable.
- Convenient on/off switch extends battery life.
- Right angle male push-on connector for working in confined areas.
- Accurate up to 5,000 feet (1,500 m).
- High quality AAA battery for operation.
- Clear markings on the barrel for use and battery replacement.
- Connect the toner without emitting a tone. Now a discretionary option.
- Just 5" long, weighs 2 oz. (57 g)