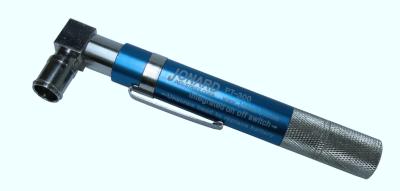

## Pocket Continuity Tester & Toner - PT-300

Drop cable continuity tester - accurate up to 5,000 feet (1,500 m). Identify cables in an MDU, and detect troublesome short circuits.

LED light

## FEATURES

- Loud tone identifies line carrying signal.
- LED light indicates splitters, DC shorts and other self grounding devices in cable.
- Convenient on/off switch extends battery life.
- Right angle male push-on connector for working in confined areas.
- Accurate up to 5,000 feet (1,500 m).
- High quality AAA battery for operation.
- Clear markings on the barrel for use and battery replacement.
- Connect the toner without emitting a tone. Now a discretionary option.
- Just 5" long, weighs 2 oz. (57 g)