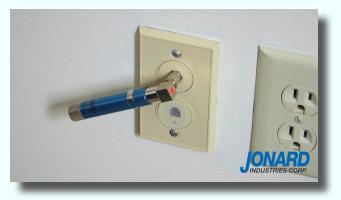

## Pocket Continuity Tester & Toner - PT-300

Drop cable continuity tester - accurate up to 5,000 feet (1,500 m). Identify cables in an MDU, and detect troublesome short circuits.

LED light

## FEATURES

- Loud tone identifies line carrying signal.
- LED light indicates splitters, DC shorts and other self grounding devices in cable.
- Convenient on/off switch extends battery life.
- Right angle male push-on connector for working in confined areas.
- Accurate up to 5,000 feet (1,500 m).
- High quality AAA battery for operation.
- Clear markings on the barrel for use and battery replacement.
- Connect the toner without emitting a tone. Now a discretionary option.
- Just 5" long, weighs 2 oz. (57 g)